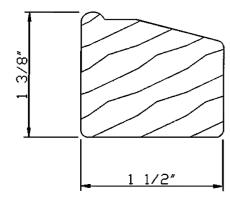

# #9996 AS LOW AS \$.83/FT

| Box Qty | 100'   | 1 Box  | 4 Box  | 10 Box |
|---------|--------|--------|--------|--------|
| 306'    | \$1.57 | \$1.02 | \$0.93 | \$0.83 |