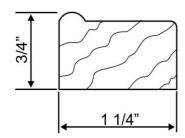

## **#9992** AS LOW AS \$.48/FT

| <b>Box Qty</b> | 100'   | 1 Box  | 4 Box  | <b>10</b> Box |
|----------------|--------|--------|--------|---------------|
| 288'           | \$0.94 | \$0.61 | \$0.56 | \$0.50        |