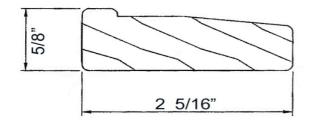

# **#9991** BRACER AS LOW AS \$.42/FT

| Box Qty | 100'   | 1 Box  | 4 Box  | <b>10</b> Box |
|---------|--------|--------|--------|---------------|
| 324'    | \$0.79 | \$0.51 | \$0.47 | \$0.42        |