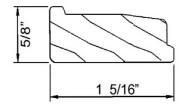

# #9999 AS LOW AS \$.51/FT

| Box Qty 100' 1 Bo |         |        |        |        |               |
|-------------------|---------|--------|--------|--------|---------------|
|                   | Box Qty | 100'   | 1 Box  | 4 Box  | <b>10</b> Box |
|                   | 288'    | \$0.97 | \$0.63 | \$0.57 | \$0.51        |