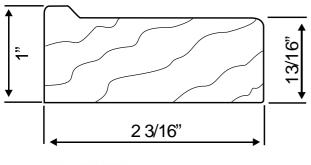

## **#9992** AS LOW AS \$.48/FT

| <b>Box Qty</b> | 100'   | 1 Box  | 4 Box  | <b>10</b> Box |
|----------------|--------|--------|--------|---------------|
| 288'           | \$0.94 | \$0.61 | \$0.56 | \$0.50        |