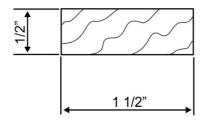

# **#9991** BRACER AS LOW AS \$.42/FT

| Box Qty | 100'   | 1 Box  | 4 Box  | <b>10</b> Box |
|---------|--------|--------|--------|---------------|
| 324'    | \$0.79 | \$0.51 | \$0.47 | \$0.42        |