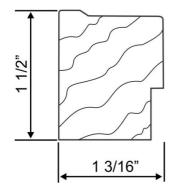

# #9999 AS LOW AS \$.51/FT

| Box Qty 100' 1 Bo |         |        |        |        |               |
|-------------------|---------|--------|--------|--------|---------------|
|                   | Box Qty | 100'   | 1 Box  | 4 Box  | <b>10</b> Box |
|                   | 288'    | \$0.97 | \$0.63 | \$0.57 | \$0.51        |