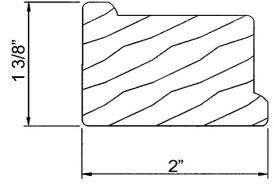

# #9996 AS LOW AS \$.83/FT

| Box Qty | 100'   | 1 Box  | 4 Box  | 10 Box |
|---------|--------|--------|--------|--------|
| 306'    | \$1.57 | \$1.02 | \$0.93 | \$0.83 |